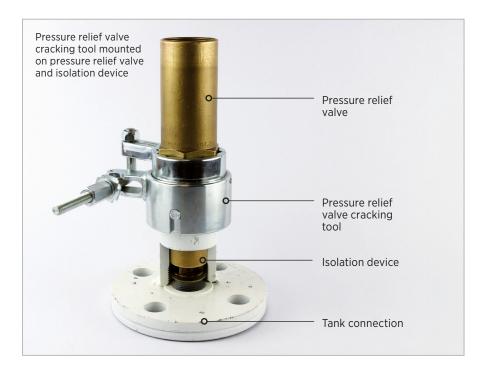

With the cracking tool, all of the above becomes a non-issue. It allows you to use a single 17 or 18 mm spanner, held vertically, to loosen a pressure relief valve without moving the isolation device. The tool does no damage to the valve or isolation device, and it is doubly useful when changing valves in underground tanks where it can be difficult to unscrew a valve with normal spanners:

#### How to use the tool

Simple take the tool apart, place the two split collets over the valve and isolation device, and attach the main part of the tool over them. Make sure that it is firmly in place, and turn the actuating nut with your spanner. This loosens the valve while keeping the isolation device still.